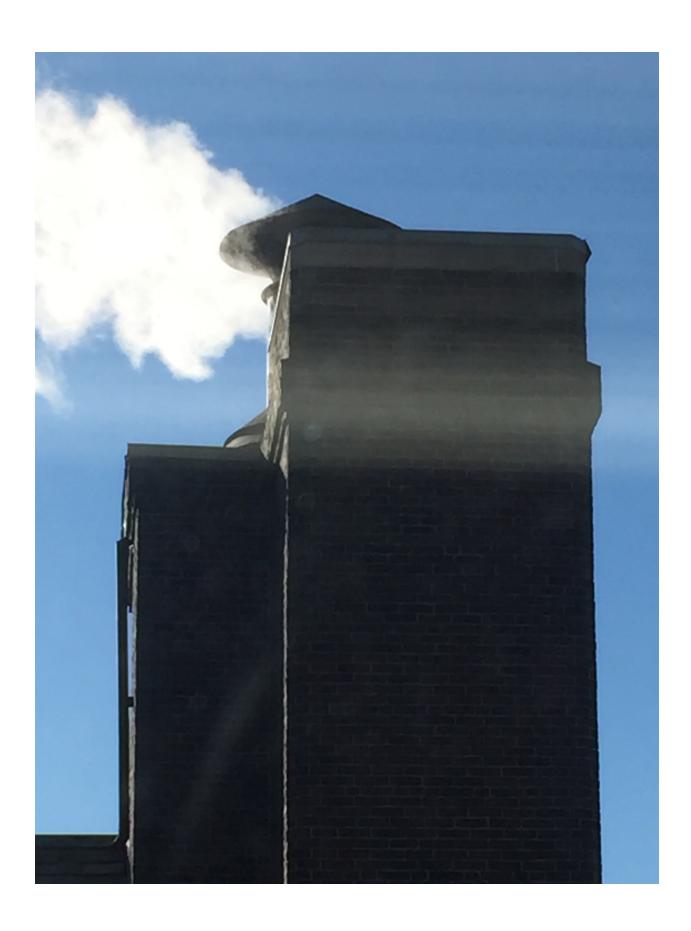

The following photos depict the outlet of the flue pipe on the roof:

**END OF ADDENDUM**