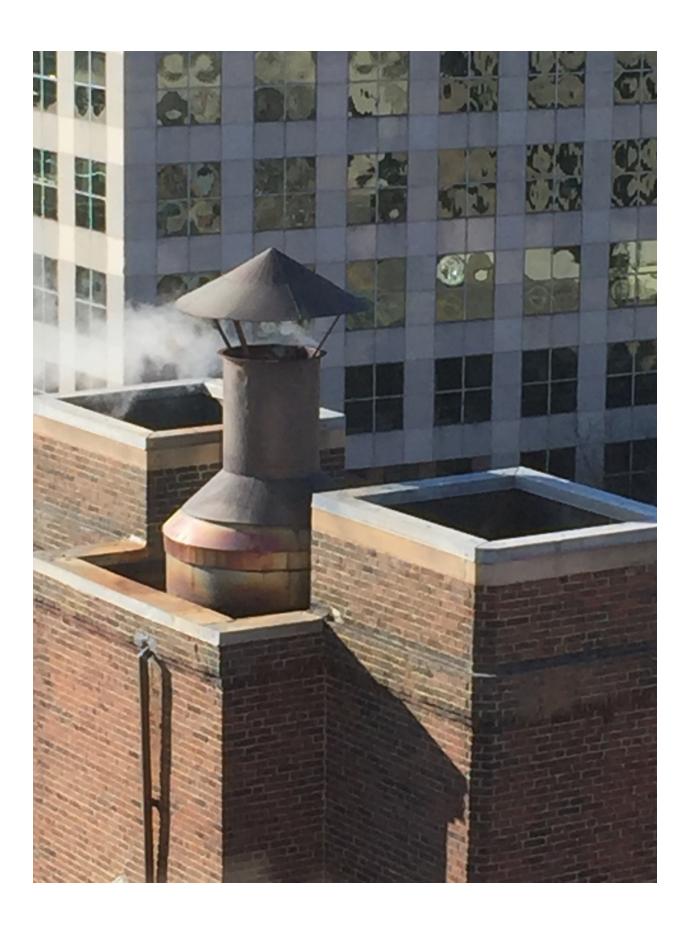

The following photos depict the outlet of the flue pipe on the roof:

**END OF ADDENDUM**