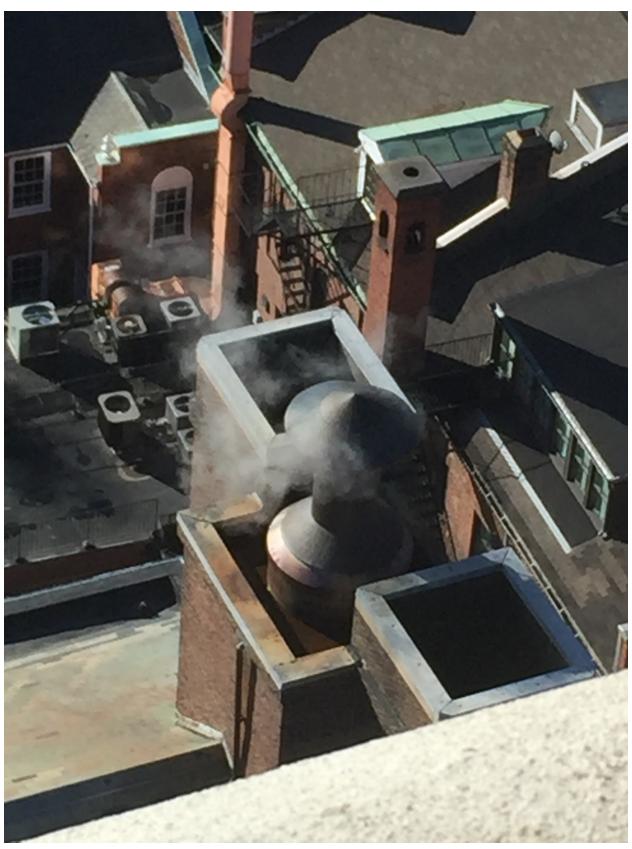

The following photos depict the outlet of the flue pipe on the roof:

**END OF ADDENDUM**